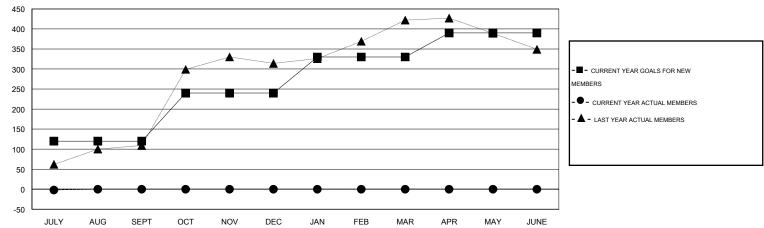

#### GOALS AND ACTUAL MEMBERS CUMULATIVE

| DROPPED CLUBS: 0  DROPPED MEMBERS |   | 2 CLUBS OF 75 ADDED 1 OR MORE NEW MEMBERS | GENDER DISTRIBU<br>MALE<br>FEMALE | TION<br>1,275 (65.35%)<br>676 (34.65%) |     |
|-----------------------------------|---|-------------------------------------------|-----------------------------------|----------------------------------------|-----|
| DECEASED                          | 0 | CLICK HERE FOR HEALTH                     | FAMILY UNIT MEMBERS               |                                        | 133 |
| OTHER                             | 5 | ASSESSMENT DATA                           | HEAD OF HOUSEHOLD                 |                                        | 58  |
| TOTAL                             | 5 |                                           | NON-HEAD OF HOUSEHOLD             |                                        | 75  |