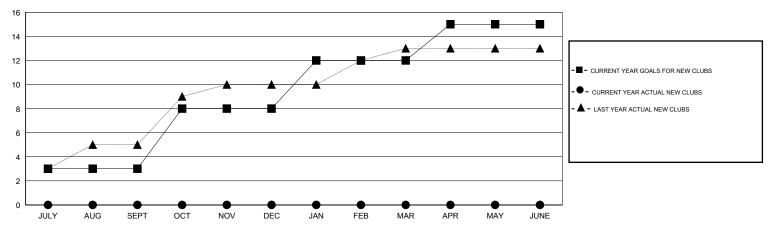

C   | 5                | 0                   | 0                          | 0                           | OCT/NOV/DEC           | 120                | 0                          | 0                            | 0                           |  |
| JAN/FEB/MAR   | 4                | 0                   | 0                          | 0                           | JAN/FEB/MAR           | 90                 | 0                          | 0                            | 0                           |  |
| APR/MAY/JUNE  | 3                | 0                   | 0                          | 0                           | APR/MAY/JUNE          | 60                 | 0                          | 0                            | 0                           |  |

### GOALS AND ACTUAL NEW CLUBS CUMULATIVE



#### GOALS AND ACTUAL MEMBERS CUMULATIVE



| DROPPED CLUBS: 0  DROPPED MEMBERS |   | 2 CLUBS OF 75 ADDED 1 OR MORE NEW MEMBERS | GENDER DISTRIBU<br>MALE<br>FEMALE | TION<br>1,275 (65.35%)<br>676 (34.65%) |     |
|-----------------------------------|---|-------------------------------------------|-----------------------------------|----------------------------------------|-----|
| DECEASED                          | 0 | CLICK HERE FOR HEALTH                     | FAMILY UNIT MEMBERS               |                                        | 133 |
| OTHER                             | 5 | ASSESSMENT DATA                           | HEAD OF HOUSEHOLD                 |                                        | 58  |
| TOTAL                             | 5 |